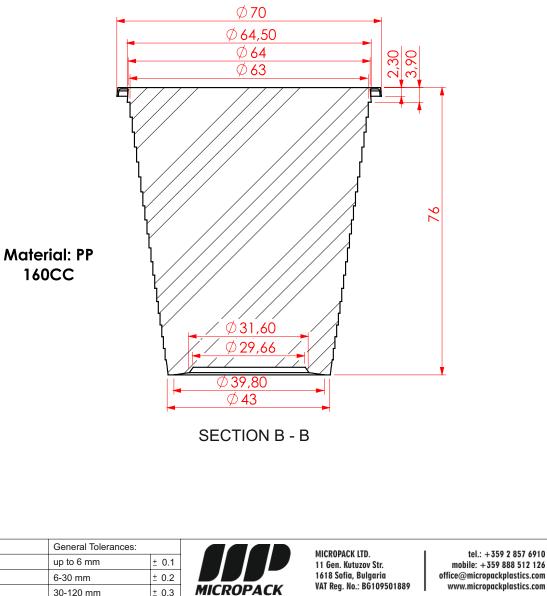

Ø**70** 

Ø 43

đ

Material: PP 160CC

| Approved by: | S. Nounev  |         | General Tolerances:                                    |       |                  | MICROPACK LTD.       |                                                  | tel.: +359 2 857 6910   |
|--------------|------------|---------|--------------------------------------------------------|-------|------------------|----------------------|--------------------------------------------------|-------------------------|
| Control:     | -          |         | up to 6 mm                                             | ± 0.1 |                  | 11 Gen. Kutuzov Str. | bile: +359 888 512 126<br>@micropackplastics.com |                         |
| Date:        | 15.10.2018 |         | 6-30 mm                                                | ± 0.2 |                  |                      |                                                  |                         |
| Piece:       | -          |         | 30-120 mm                                              | ± 0.3 | MICROPACK        |                      |                                                  | w.micropackplastics.com |
| Material:    | -          |         | 120-400 mm                                             | ± 0.5 | CUSTOMER DRAWING |                      |                                                  |                         |
| Treatment:   | -          |         | 400-1000 mm                                            | ± 0.8 |                  |                      |                                                  |                         |
| Surface:     | -          |         | 1000-2000 mm                                           | ± 1.2 |                  |                      |                                                  |                         |
|              | SCALE 1:1  | A4      | PRODUCT NAME: 160 CC CUP                               |       |                  |                      |                                                  | REVISION:               |
|              | 00,122 1.1 | WEIGHT: | PAGE 2 OF 2 THIS DRAWING IS PROPERTY OF MICROPACK LTD. |       |                  |                      | -                                                |                         |