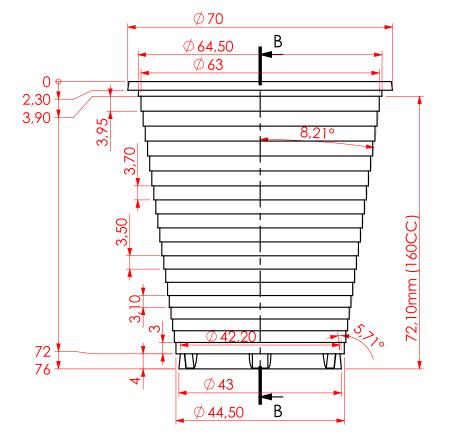

Approved by:

S. Nounev

| Control:                                    | -          |         | up to 6 mm                                             | ± 0.1          |                                                      | 11 Gen. Kutuzov Str. | mobile: +359 888 512 126     |  |
|---------------------------------------------|------------|---------|--------------------------------------------------------|----------------|------------------------------------------------------|----------------------|------------------------------|--|
| Date:                                       | 15.10.2018 |         | 6-30 mm                                                | ± 0.2          |                                                      | 1618 Sofia, Bulgaria | office@micropackplastics.com |  |
| Piece:                                      | -          |         | 30-120 mm                                              | ± 0.3          | MICROPACK VAT Reg. No.: BG109501889 www.micropackpla |                      |                              |  |
| Material:                                   | -          |         | 120-400 mm                                             | ± 0.5          |                                                      |                      |                              |  |
| Treatment:                                  | -          |         | 400-1000 mm                                            | ± 0.8          | CUSTOMER DRAWING                                     |                      |                              |  |
| Surface:                                    | -          |         | 1000-2000 mm                                           | ± 1.2          | 00010                                                |                      |                              |  |
| $\square \bigcirc \square \bigcirc \square$ | SCALE 1:1  | A4      | PRODUCT NAME:                                          | ME: 160 CC CUP |                                                      |                      | REVISION:                    |  |
|                                             |            | WEIGHT: | PAGE 1 OF 2 THIS DRAWING IS PROPERTY OF MICROPACK LTD. |                |                                                      |                      |                              |  |
|                                             |            |         |                                                        |                |                                                      |                      |                              |  |