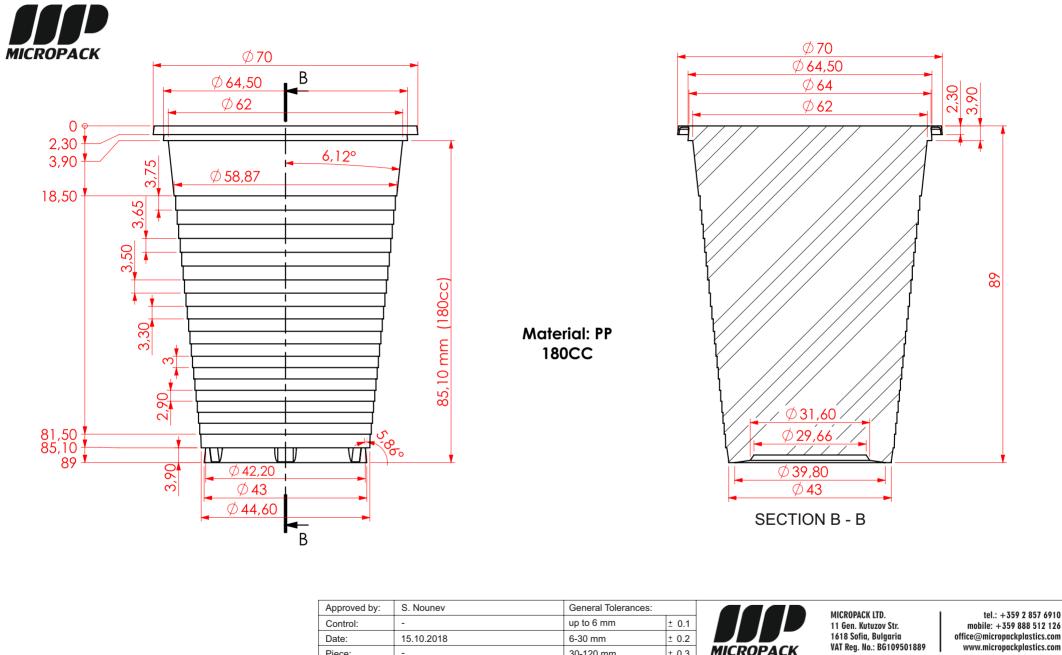

| Control:<br>Date:<br>Piece: | -<br>15.10.2018<br>- |         | up to 6 mm<br>6-30 mm<br>30-120 mm | ± 0.1<br>± 0.2<br>± 0.3 |                  | Mickofack (1).<br>11 Gen. Kutuzov Str.<br>1618 Sofia, Bulgaria<br>VAT Reg. No.: B6109501889 | a office@micropackplastics.com |  |
|-----------------------------|----------------------|---------|------------------------------------|-------------------------|------------------|---------------------------------------------------------------------------------------------|--------------------------------|--|
| Material:<br>Treatment:     | -                    |         | 120-400 mm<br>400-1000 mm          | ± 0.5<br>± 0.8          | CUSTOMER DRAWING |                                                                                             |                                |  |
| Surface:                    | -                    |         | 1000-2000 mm                       | ± 1.2                   |                  |                                                                                             |                                |  |
| $\square \oplus$            | SCALE 1:1            | A4      | PRODUCT NAM                        | DUCT NAME: 180 CC CUP   |                  |                                                                                             | REVISION:                      |  |
|                             |                      | WEIGHT: | PAGE 1 OF 2                        | THIS DRAV               | ROPACK LTD.      |                                                                                             |                                |  |