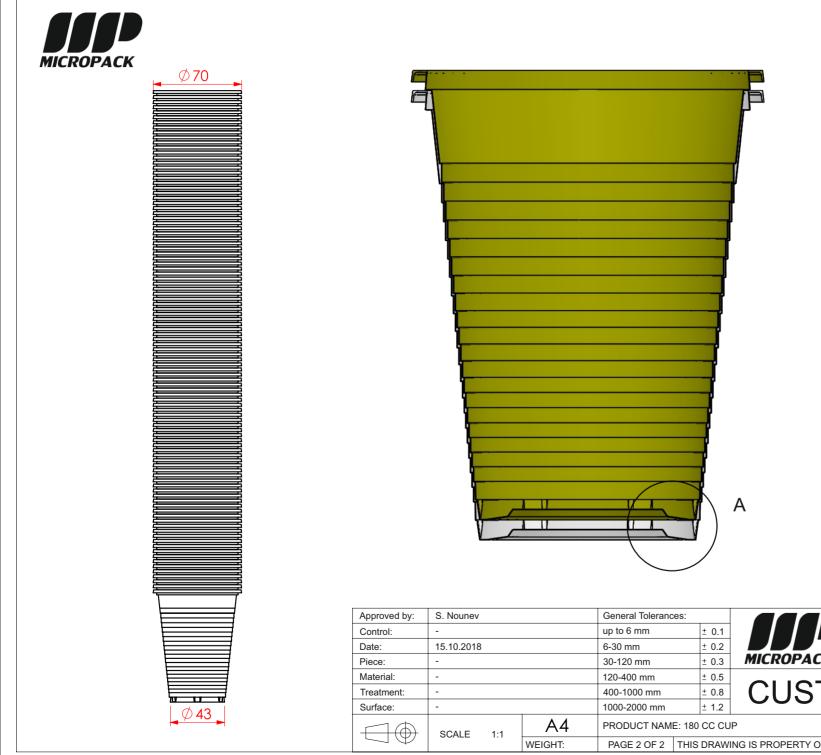

**VIEW A** 

**Material: PP** 180CC

| by:      | S. Nounev  |              | General Tolerances: |                          |                                               | MICROPACK LTD.                                          | tel.: +359 2 857 6910 |                                                  |  |
|----------|------------|--------------|---------------------|--------------------------|-----------------------------------------------|---------------------------------------------------------|-----------------------|--------------------------------------------------|--|
|          | -          |              | up to 6 mm          | ± 0.1                    |                                               | 11 Gen. Kutuzov Str. mo<br>1618 Sofia, Bulgaria office@ |                       | bile: +359 888 512 126<br>@micropackplastics.com |  |
|          | 15.10.2018 |              | 6-30 mm             | ± 0.2                    |                                               |                                                         |                       |                                                  |  |
|          | -          |              | 30-120 mm           | ± 0.3                    | MICROPACK VAT Reg. No.: BG109501889 www.micro |                                                         |                       | micropackplastics.com                            |  |
|          | -          |              | 120-400 mm          | ± 0.5                    |                                               |                                                         |                       |                                                  |  |
| t:       | -          |              | 400-1000 mm         |                          |                                               |                                                         | ЧАV                   | VING                                             |  |
|          | -          | 1000-2000 mm | ± 1.2               |                          |                                               |                                                         |                       |                                                  |  |
| $\oplus$ | SCALE 1:1  | A4           | PRODUCT NAM         | PRODUCT NAME: 180 CC CUP |                                               |                                                         |                       | REVISION:                                        |  |
|          |            | WEIGHT:      | PAGE 2 OF 2         | THIS DRAW                | ING IS PROPERTY OF MICRO                      | OPACK LTD.                                              |                       |                                                  |  |